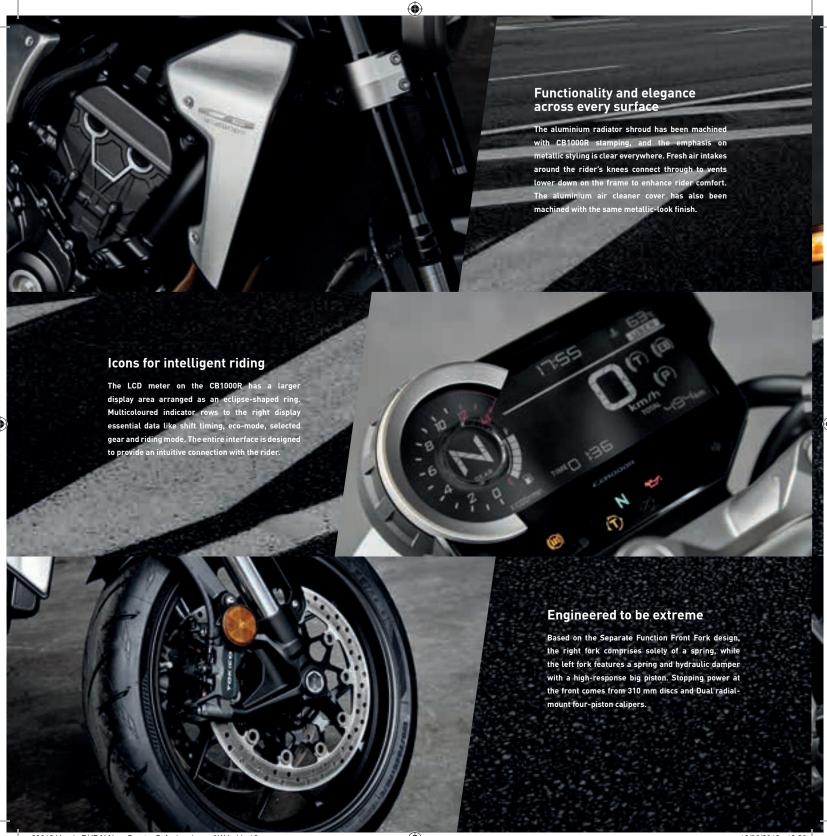

## Wheels, Suspension and Brakes

| Brakes (Front/Rear) | 310 mm double disc / 256 mm single disc |
|---------------------|-----------------------------------------|
| Tyres (Front/Rear)  | 120/70 ZR17 / 190/55 ZR17               |
| Suspension Front    | Showa SFF-BP USD fork                   |
| Suspension Rear     | Showa BFRC (Balance Free Rear Cushion)  |