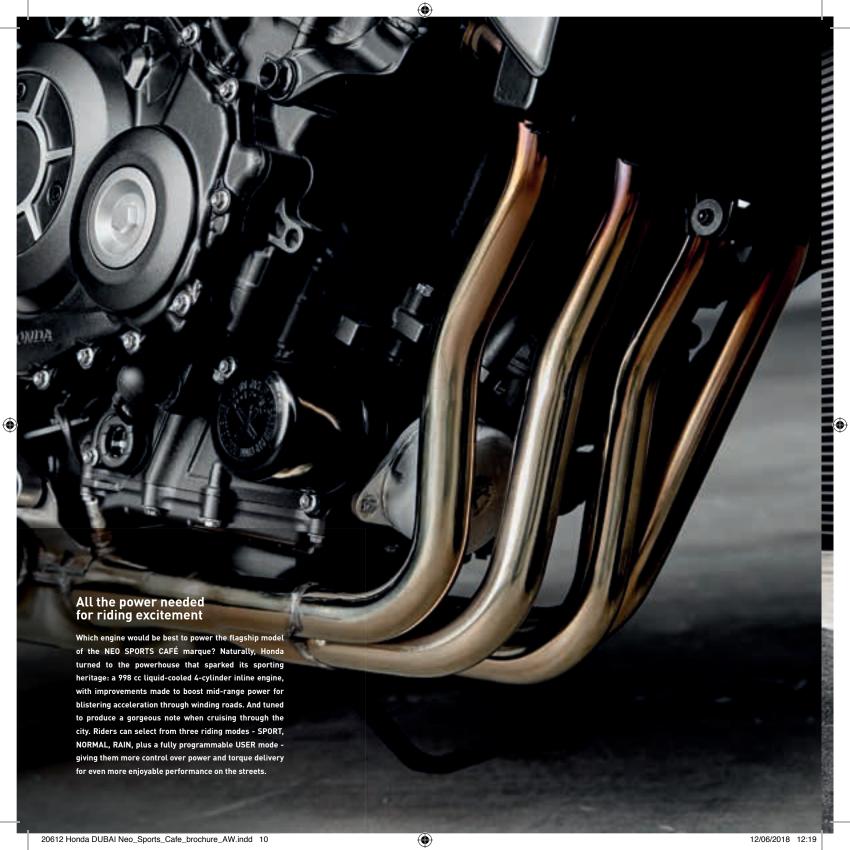

## Engine

**(** 

| Engine Type         | Liquid-cooled 4-stroke DOHC Inline 4 cylinder |
|---------------------|-----------------------------------------------|
| Engine Displacement | 998 cm³                                       |
| Max. Power Output   | 143.5 bhp @ 10,500 rpm                        |
| Max. Torque         | 104 Nm @ 8,250 rpm                            |
| Fuel Consumption    | 17 Km/L                                       |
| Fuel Tank Capacity  | 16.2 litres                                   |