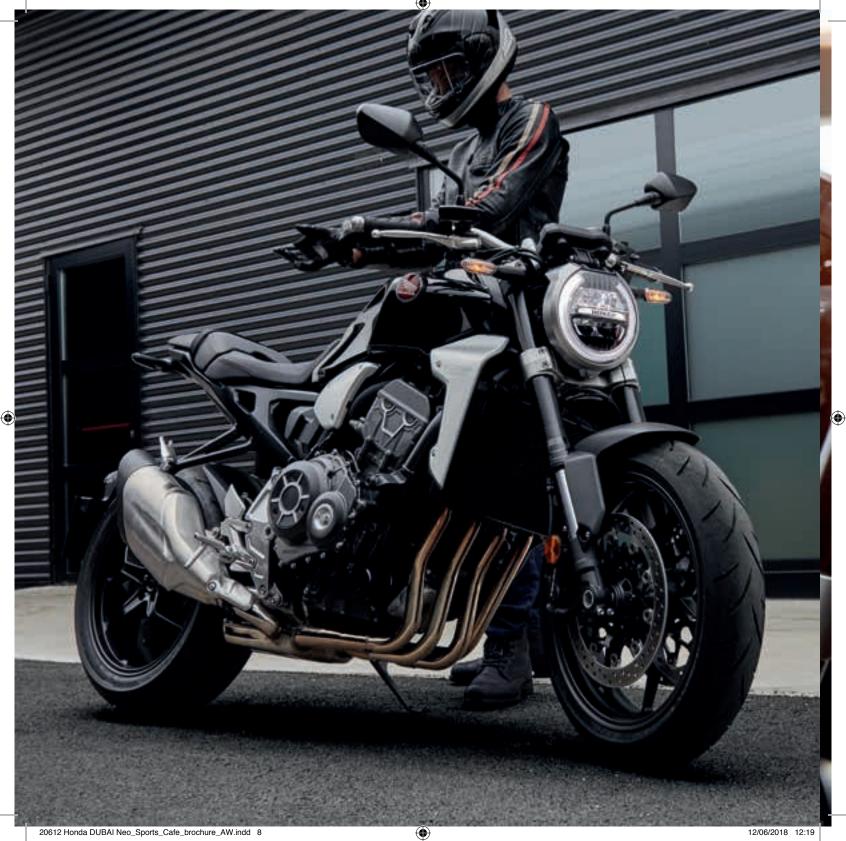

Honda has created a new breed, NEO SPORTS CAFÉ – the ultimate expression with stunning performance for riders who want to unleash it all. But it's more than that. This is a unique evolution of the iconic and ultra-modern, built with the best of Japanese craftsmanship. It is pure emotion made metal, with an exquisite attention to detail and level of engineering that connects on every level. Excitement, exhilaration and pride – that's what this is. For those that yearn to feel something special.

Honda "NEO SPORTS CAFÉ"